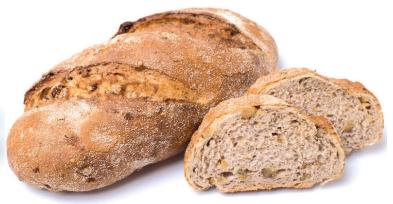

#### Deli France Fig & Walnut Bloomer

The Fig & Walnut Bloomer offers a simple taste of the season. An ideal accompaniment to a selection of cheeses or to compliment a starter dish.