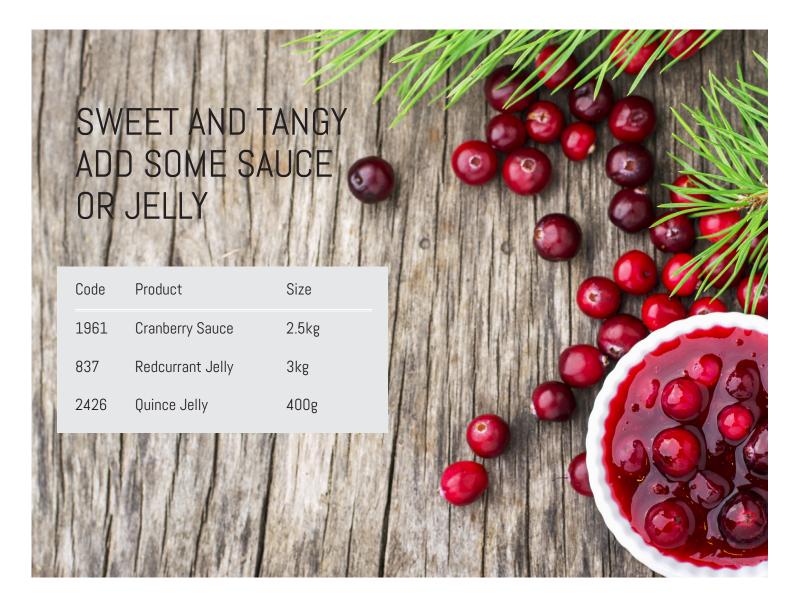

#### CHRISTMAS ESSENTIALS

| Stuffing Mix                        | 3kg      | 1599  |
|-------------------------------------|----------|-------|
| Red Currant Jelly                   | 3kg      | 837   |
| Cranberry Sauce                     | 2.5kg    | 1961  |
| Quince Jelly                        | 400g     | 2426  |
| Cooking Red Wine                    | 5ltr -   | 864   |
| Cooking White Wine                  | 5ltr     | 863   |
| Cooking Brandy                      | 2ltr     | 1614  |
| Cooking Maderia                     | 2ltr     | 1615  |
| Cooking Port                        | 2ltr     | 1613  |
| Chestnut Puree                      | 1ltr     | 28028 |
| Goose Fat                           | 3.6kg    | 1494  |
| Duck Fat                            | 1kg      | 1880  |
| Pate – Chicken Liver, Brandy & Herb | 3 x 500g | 28081 |
| Frozen Sprouts                      | 1kg      | 641   |
| Frozen Cranberries                  | 1kg      | 2624  |
| Fresh Cranberries                   | 380g     | 374   |

#### Mrs Darlington's Cranberry Sauce

If you think that cranberry sauce is only served with turkey, think again! Mrs Darlington's recipe makes this delicious little red berry-based sauce perfect with all types of poultry: chicken, goose and duck. Well worth a try.

#### Mrs Darlington's Redcurrant Jelly with Port

Sweet, tangy and with just a hint of fortified wine, Mrs Darlington's redcurrant jelly with port not only brings out the best in roast lamb or venison, but goes brilliantly with cold meats, pork pies and grilled goat's cheese. Add a tablespoon to enhance the flavour of casseroles, gravies and sauces.