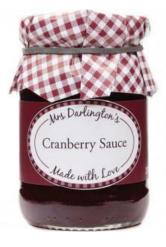

#### Mrs Darlington's Cranberry Sauce

If you think that cranberry sauce is only served with turkey, think again! Mrs Darlington's recipe makes this delicious little red berry-based sauce perfect with all types of poultry: chicken, goose and duck. Well worth a try.

| Code | Product                             | Size                |
|------|-------------------------------------|---------------------|
| 2015 | Mrs Darlington's<br>Cranberry Sauce | 200grm<br>Glass Jar |