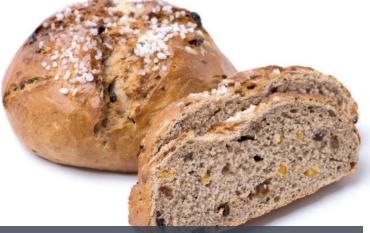

#### Deli France Festive Fruit & Spice Boule

Perfect on a cheese board or simply toasted with butter. Boule shaped loaf, packed with sultanas, currants & diced apricots with mulled wine spice. Dressed with sugar pearls for a festive look.