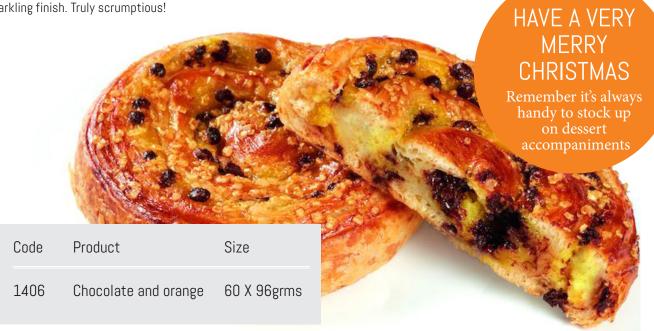

#### Deli France Chocolate and Orange Swirl

A butter pastry swirl generously filled with orange flavoured crème pâtissière and chocolate chips. Decorated with golden sugar for a sparkling finish. Truly scrumptious!