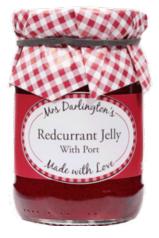

#### Mrs Darlington's Redcurrant Jelly with Port

Sweet, tangy and with just a hint of fortified wine, Mrs Darlington's redcurrant jelly with port not only brings out the best in roast lamb or venison, but goes brilliantly with cold meats, pork pies and grilled goat's cheese. Add a tablespoon to enhance the flavour of casseroles, gravies and sauces.

| Code | Product                              | Size                |
|------|--------------------------------------|---------------------|
| 2016 | Mrs Darlington's<br>Redcurrant Jelly | 212grm<br>Glass Jar |