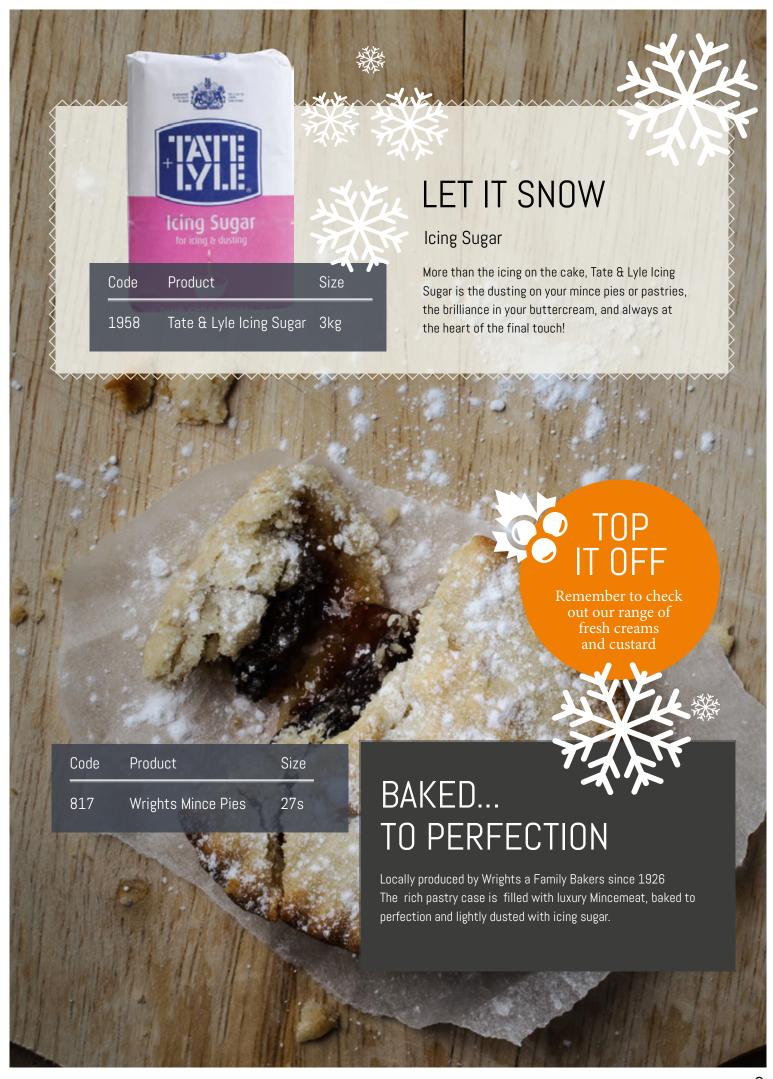

#### JUST DESSERTS

| Christmas Pudding              | 24 x 90g  | 28064     |
|--------------------------------|-----------|-----------|
| Mince Pies Local Baker         | 27's      | 817       |
| Dried Cranberries              | 1kg       | 1617      |
| Mincemeat                      | 3kg       | 2101      |
| Dried Mixed Peel               | 1kg       | 2036      |
| Sultanas                       | 1kg/3kg   | 2028/1541 |
| Raisins                        | 1kg/3kg   | 121/1942  |
| Dried Pitted Prunes            | 1kg       | 1185      |
| Dried Apricots                 | 1kg       | 2568      |
| Pitted Black Cherries (tins)   | 810g      | 2531      |
| Griottines Cherries in Kirsh   | 1kg       | 2415      |
| Frozen Puff Pastry             | 1.5kg x 4 | 654       |
| Fresh Ready Rolled Puff Pastry | 4.25kg    | 28045     |
| Dark 53.8% Chocolate Pistoles  | 2.5kg     | 2048      |
| Dark 704% Chocolate Pistoles   | 2.5kg     | 1197      |
| Milk 33.6% Chocolate Pistoles  | 2.5kg     | 2049      |
| White 28% Chocolate Pistoles   | 2.5kg     | 2050      |
| Brandy Sauce                   | 1ltr      | 2750      |
| Jacobs Crackers                | 900grm    | 779       |
|                                |           |           |

#### AT A GLANCE

| Deli France Essential Cuisine         | 2<br>3-4 |
|---------------------------------------|----------|
| Cranberry Sauce & Redcurrant Jelly    | 5        |
| Mrs Darlingtons                       | 5        |
| Icing Sugar                           | 6        |
| Mince Pies Locally Produced "Wrights" | 6        |
| Rainbow Chantenay Carrots             | 7        |
| Prepared Vegetables                   | 7        |
| La Tua Pasta                          | 8        |