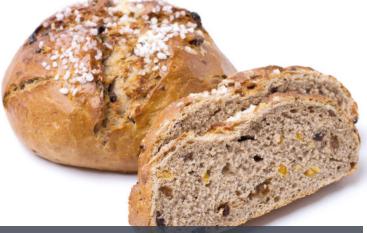

#### Deli France Festive Fruit & Spice Boule

Perfect on a cheese board or simply toasted with butter. Boule shaped loaf, packed with sultanas, currants & diced apricots with mulled wine spice. Dressed with sugar pearls for a festive look.