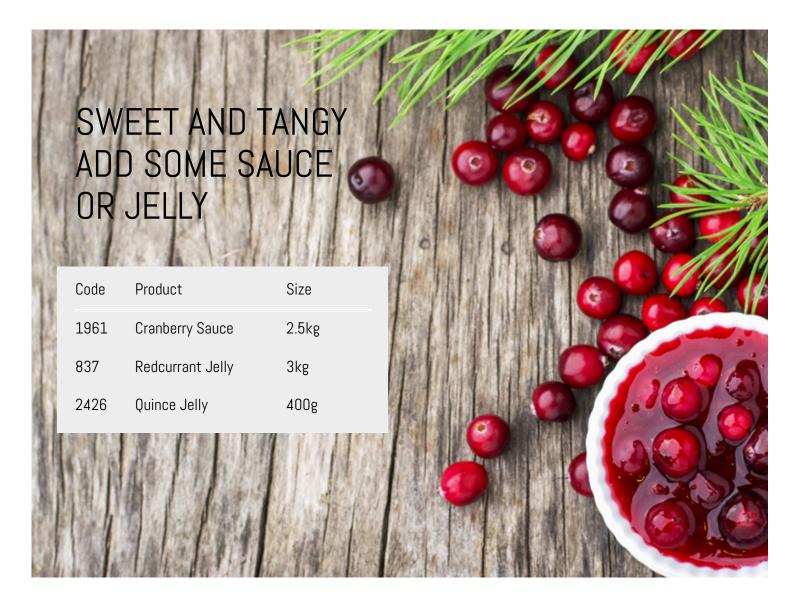

#### CHRISTMAS ESSENTIALS

| Stuffing Mix                        | 3kg      | 1599  |
|-------------------------------------|----------|-------|
| Red Currant Jelly                   | 3kg      | 837   |
| Cranberry Sauce                     | 2.5kg    | 1961  |
| Quince Jelly                        | 400g     | 2426  |
| Cooking Red Wine                    | 5ltr     | 864   |
| Cooking White Wine                  | 5ltr     | 863   |
| Cooking Brandy                      | 2ltr     | 1614  |
| Cooking Maderia                     | 2ltr     | 1615  |
| Cooking Port                        | 2ltr     | 1613  |
| Chestnut Puree                      | 1ltr     | 28028 |
| Goose Fat                           | 3.6kg    | 1494  |
| Duck Fat                            | 1kg      | 1880  |
| Pate - Chicken Liver, Brandy & Herb | 3 x 500g | 28081 |
| Frozen Sprouts                      | 1kg      | 641   |
| Frozen Cranberries                  | 1kg      | 2624  |
| Fresh Cranberries                   | 380g     | 374   |

#### Mrs Darlington's Cranberry Sauce

If you think that cranberry sauce is only served with turkey, think again! Mrs Darlington's recipe makes this delicious little red berry-based sauce perfect with all types of poultry: chicken, goose and duck. Well worth a try.

#### Mrs Darlington's Redcurrant Jelly with Port

Sweet, tangy and with just a hint of fortified wine, Mrs Darlington's redcurrant jelly with port not only brings out the best in roast lamb or venison, but goes brilliantly with cold meats, pork pies and grilled goat's cheese. Add a tablespoon to enhance the flavour of casseroles, gravies and sauces.