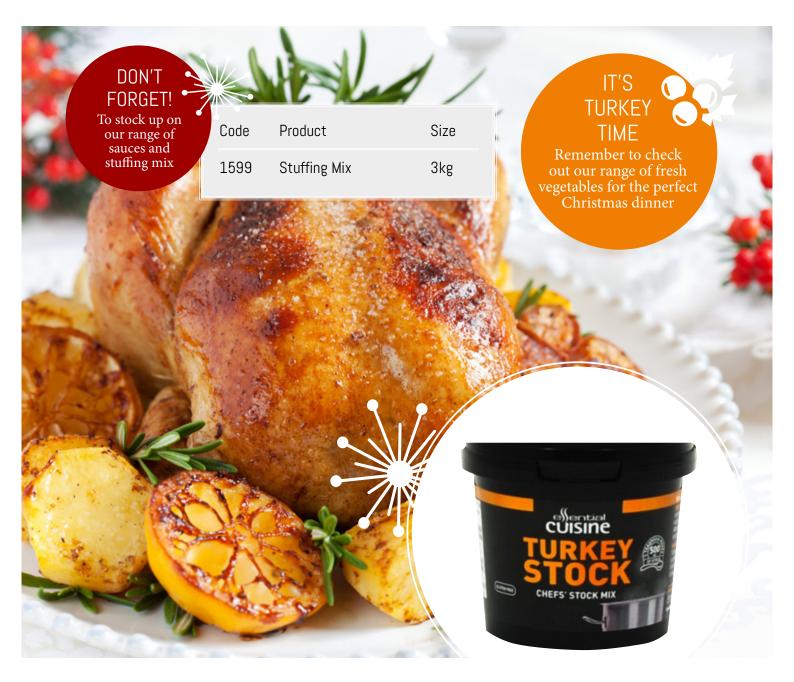

#### CHRISTMAS ESSENTIALS

| Stuffing Mix                        | 3kg      | 1599  |
|-------------------------------------|----------|-------|
| Red Currant Jelly                   | 3kg      | 837   |
| Cranberry Sauce                     | 2.5kg    | 1961  |
| Quince Jelly                        | 400g     | 2426  |
| Cooking Red Wine                    | 5ltr     | 864   |
| Cooking White Wine                  | 5ltr     | 863   |
| Cooking Brandy                      | 2ltr     | 1614  |
| Cooking Maderia                     | 2ltr     | 1615  |
| Cooking Port                        | 2ltr     | 1613  |
| Chestnut Puree                      | 1ltr     | 28028 |
| Goose Fat                           | 3.6kg    | 1494  |
| Duck Fat                            | 1kg      | 1880  |
| Pate - Chicken Liver, Brandy & Herb | 3 x 500g | 28081 |
| Frozen Sprouts                      | 1kg      | 641   |
| Frozen Cranberries                  | 1kg      | 2624  |
| Fresh Cranberries                   | 380g     | 374   |