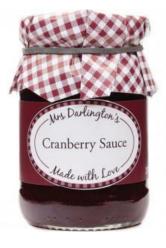

#### Mrs Darlington's Cranberry Sauce

If you think that cranberry sauce is only served with turkey, think again! Mrs Darlington's recipe makes this delicious little red berry-based sauce perfect with all types of poultry: chicken, goose and duck. Well worth a try.

| Code | Product                             | Size                |
|------|-------------------------------------|---------------------|
| 2015 | Mrs Darlington's<br>Cranberry Sauce | 200grm<br>Glass Jar |