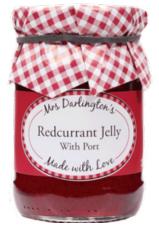

#### Mrs Darlington's Redcurrant Jelly with Port

Sweet, tangy and with just a hint of fortified wine, Mrs Darlington's redcurrant jelly with port not only brings out the best in roast lamb or venison, but goes brilliantly with cold meats, pork pies and grilled goat's cheese. Add a tablespoon to enhance the flavour of casseroles, gravies and sauces.

| Code | Product                              | Size                |
|------|--------------------------------------|---------------------|
| 2016 | Mrs Darlington's<br>Redcurrant Jelly | 212grm<br>Glass Jar |