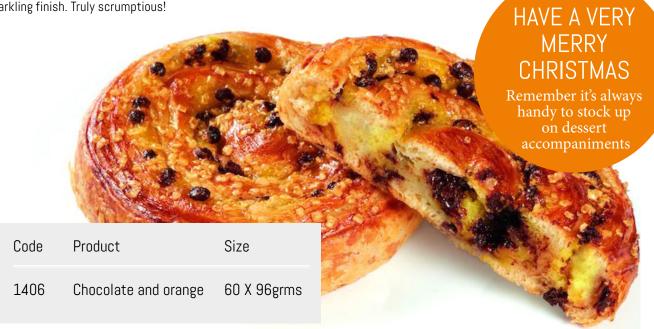

#### Deli France Chocolate and Orange Swirl

A butter pastry swirl generously filled with orange flavoured crème pâtissière and chocolate chips. Decorated with golden sugar for a sparkling finish. Truly scrumptious!