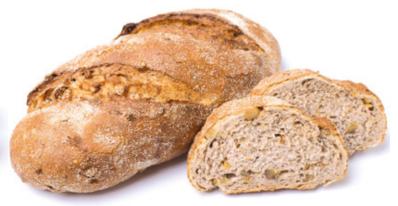

#### Deli France Fig & Walnut Bloomer

The Fig & Walnut Bloomer offers a simple taste of the season. An ideal accompaniment to a selection of cheeses or to compliment a starter dish.